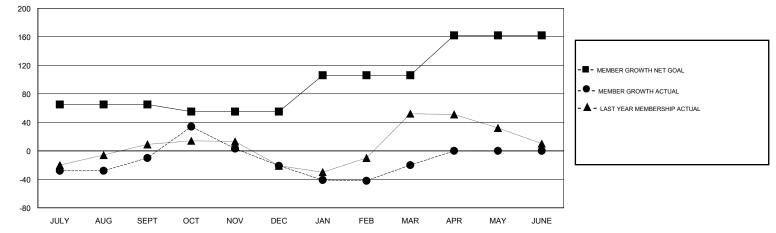

## LOCATION CALIFORNIA

GMT CA

|                       | Club          | s         |               | Members               |                           |                         |                                                    |
|-----------------------|---------------|-----------|---------------|-----------------------|---------------------------|-------------------------|----------------------------------------------------|
| RESULTS FOR 2018-2019 |               |           |               | RESULTS FOR 2018-2019 |                           |                         |                                                    |
| QUARTER               | NEW CLUB GOAL | NEW CLUBS | DROPPED CLUBS | QUARTER               | MEMBER GROWTH NET<br>GOAL | MEMBER GROWTH<br>ACTUAL | DROPPED<br>MEMBERS ACTUAL<br>(including transfers) |
| JULY/AUG/SEPT         | 2             | 1         | 0             | JULY/AUG/SEPT         | 65                        | 73                      | 79                                                 |
| OCT/NOV/DEC           | 1             | 0         | 0             | OCT/NOV/DEC           | -10                       | 67                      | 78                                                 |
| JAN/FEB/MAR           | 1             | 1         | 1             | JAN/FEB/MAR           | 51                        | 67                      | 59                                                 |
| APR/MAY/JUNE          | 1             | 0         | 0             | APR/MAY/JUNE          | 56                        | 0                       | 0                                                  |