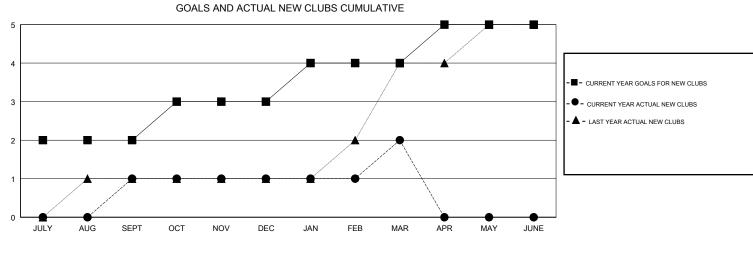

## LOCATION CALIFORNIA

GMT CA

|                       | Club          | s         |               | Members               |                           |                         |                                                    |
|-----------------------|---------------|-----------|---------------|-----------------------|---------------------------|-------------------------|----------------------------------------------------|
| RESULTS FOR 2018-2019 |               |           |               | RESULTS FOR 2018-2019 |                           |                         |                                                    |
| QUARTER               | NEW CLUB GOAL | NEW CLUBS | DROPPED CLUBS | QUARTER               | MEMBER GROWTH NET<br>GOAL | MEMBER GROWTH<br>ACTUAL | DROPPED<br>MEMBERS ACTUAL<br>(including transfers) |
| JULY/AUG/SEPT         | 2             | 1         | 0             | JULY/AUG/SEPT         | 65                        | 73                      | 79                                                 |
| OCT/NOV/DEC           | 1             | 0         | 0             | OCT/NOV/DEC           | -10                       | 67                      | 78                                                 |
| JAN/FEB/MAR           | 1             | 1         | 1             | JAN/FEB/MAR           | 51                        | 67                      | 59                                                 |
| APR/MAY/JUNE          | 1             | 0         | 0             | APR/MAY/JUNE          | 56                        | 0                       | 0                                                  |